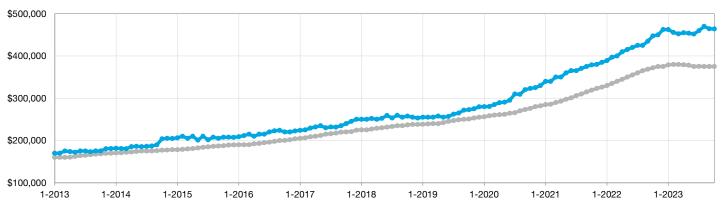

## Historical Median Sales Price Rolling 12-Month Calculation

- Entire Canopy MLS Area -
  - Transylvania County -