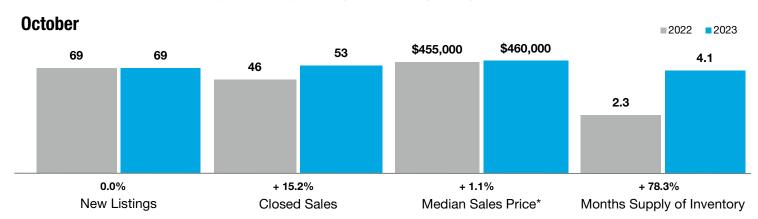

## **Transylvania County**

North Carolina

|                                          | October   |           |                | Year to Date |              |                |
|------------------------------------------|-----------|-----------|----------------|--------------|--------------|----------------|
| Key Metrics                              | 2022      | 2023      | Percent Change | Thru 10-2022 | Thru 10-2023 | Percent Change |
| New Listings                             | 69        | 69        | 0.0%           | 664          | 575          | - 13.4%        |
| Pending Sales                            | 57        | 38        | - 33.3%        | 530          | 417          | - 21.3%        |
| Closed Sales                             | 46        | 53        | + 15.2%        | 506          | 415          | - 18.0%        |
| Median Sales Price*                      | \$455,000 | \$460,000 | + 1.1%         | \$460,000    | \$460,000    | 0.0%           |
| Average Sales Price*                     | \$588,534 | \$579,114 | - 1.6%         | \$585,201    | \$595,683    | + 1.8%         |
| Percent of Original List Price Received* | 94.4%     | 94.9%     | + 0.5%         | 96.4%        | 95.0%        | - 1.5%         |
| List to Close                            | 85        | 87        | + 2.4%         | 85           | 94           | + 10.6%        |
| Days on Market Until Sale                | 35        | 38        | + 8.6%         | 37           | 47           | + 27.0%        |
| Cumulative Days on Market Until Sale     | 35        | 35        | 0.0%           | 35           | 51           | + 45.7%        |
| Average List Price                       | \$682,200 | \$798,351 | + 17.0%        | \$603,853    | \$733,732    | + 21.5%        |
| Inventory of Homes for Sale              | 120       | 163       | + 35.8%        |              |              |                |
| Months Supply of Inventory               | 2.3       | 4.1       | + 78.3%        |              |              |                |

<sup>\*</sup> Does not account for sale concessions and/or downpayment assistance. | Percent changes are calculated using rounded figures and can sometimes look extreme due to small sample size.