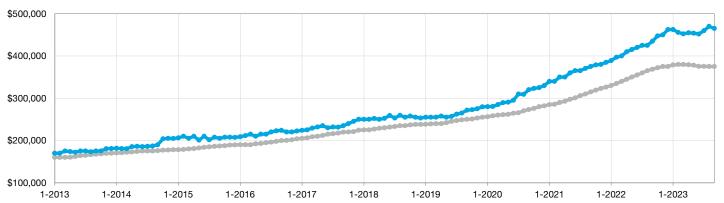

## Historical Median Sales Price Rolling 12-Month Calculation

- Entire Canopy MLS Area -
  - Transylvania County -