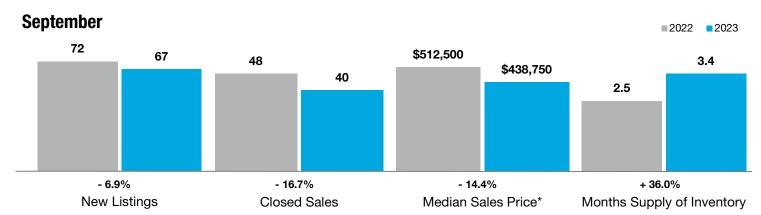

## **Transylvania County**

North Carolina

|                                          | September |           |                | Year to Date |             |                |
|------------------------------------------|-----------|-----------|----------------|--------------|-------------|----------------|
| Key Metrics                              | 2022      | 2023      | Percent Change | Thru 9-2022  | Thru 9-2023 | Percent Change |
| New Listings                             | 72        | 67        | - 6.9%         | 595          | 498         | - 16.3%        |
| Pending Sales                            | 53        | 48        | - 9.4%         | 473          | 378         | - 20.1%        |
| Closed Sales                             | 48        | 40        | - 16.7%        | 460          | 361         | - 21.5%        |
| Median Sales Price*                      | \$512,500 | \$438,750 | - 14.4%        | \$460,000    | \$460,500   | + 0.1%         |
| Average Sales Price*                     | \$750,510 | \$507,595 | - 32.4%        | \$584,867    | \$598,754   | + 2.4%         |
| Percent of Original List Price Received* | 94.1%     | 95.8%     | + 1.8%         | 96.7%        | 95.1%       | - 1.7%         |
| List to Close                            | 85        | 85        | 0.0%           | 85           | 94          | + 10.6%        |
| Days on Market Until Sale                | 39        | 31        | - 20.5%        | 37           | 47          | + 27.0%        |
| Cumulative Days on Market Until Sale     | 42        | 36        | - 14.3%        | 35           | 52          | + 48.6%        |
| Average List Price                       | \$643,895 | \$794,449 | + 23.4%        | \$594,771    | \$728,943   | + 22.6%        |
| Inventory of Homes for Sale              | 131       | 143       | + 9.2%         |              |             |                |
| Months Supply of Inventory               | 2.5       | 3.4       | + 36.0%        |              |             |                |

<sup>\*</sup> Does not account for sale concessions and/or downpayment assistance. | Percent changes are calculated using rounded figures and can sometimes look extreme due to small sample size.