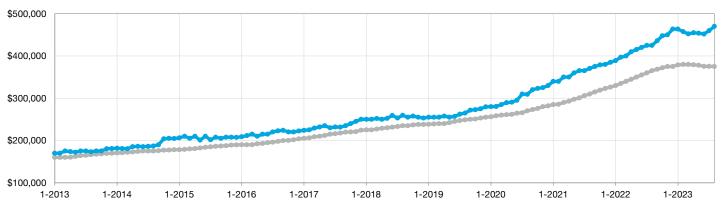

## Historical Median Sales Price Rolling 12-Month Calculation

- Entire Canopy MLS Area -
  - Transylvania County -