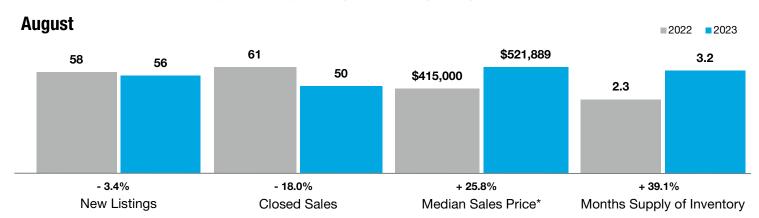

## **Transylvania County**

North Carolina

|                                          | August    |           |                | Year to Date |             |                |
|------------------------------------------|-----------|-----------|----------------|--------------|-------------|----------------|
| Key Metrics                              | 2022      | 2023      | Percent Change | Thru 8-2022  | Thru 8-2023 | Percent Change |
| New Listings                             | 58        | 56        | - 3.4%         | 522          | 429         | - 17.8%        |
| Pending Sales                            | 51        | 49        | - 3.9%         | 419          | 330         | - 21.2%        |
| Closed Sales                             | 61        | 50        | - 18.0%        | 411          | 319         | - 22.4%        |
| Median Sales Price*                      | \$415,000 | \$521,889 | + 25.8%        | \$450,000    | \$464,000   | + 3.1%         |
| Average Sales Price*                     | \$579,187 | \$688,364 | + 18.9%        | \$566,096    | \$609,472   | + 7.7%         |
| Percent of Original List Price Received* | 95.7%     | 95.4%     | - 0.3%         | 97.0%        | 95.0%       | - 2.1%         |
| List to Close                            | 60        | 78        | + 30.0%        | 85           | 95          | + 11.8%        |
| Days on Market Until Sale                | 20        | 46        | + 130.0%       | 37           | 50          | + 35.1%        |
| Cumulative Days on Market Until Sale     | 23        | 46        | + 100.0%       | 35           | 54          | + 54.3%        |
| Average List Price                       | \$659,805 | \$687,769 | + 4.2%         | \$588,473    | \$722,064   | + 22.7%        |
| Inventory of Homes for Sale              | 123       | 133       | + 8.1%         |              |             |                |
| Months Supply of Inventory               | 2.3       | 3.2       | + 39.1%        |              |             |                |

<sup>\*</sup> Does not account for sale concessions and/or downpayment assistance. | Percent changes are calculated using rounded figures and can sometimes look extreme due to small sample size.