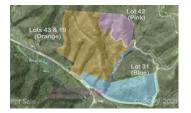

|                                                                                                                                                               |                                                                                                                                                  |                                                                                                                                         |                                                                                                                                                                                                                                                                         |

































This lot is represented by the blue...

Prepared By: Billy Harris

| Status: C<br>Subdivision: C                                          | 8542522<br>Closed<br>Chasewo                                                                      | 2                                                                                                                                                                                                                    | Tax                                                                                                                                                                                                                        | egory: