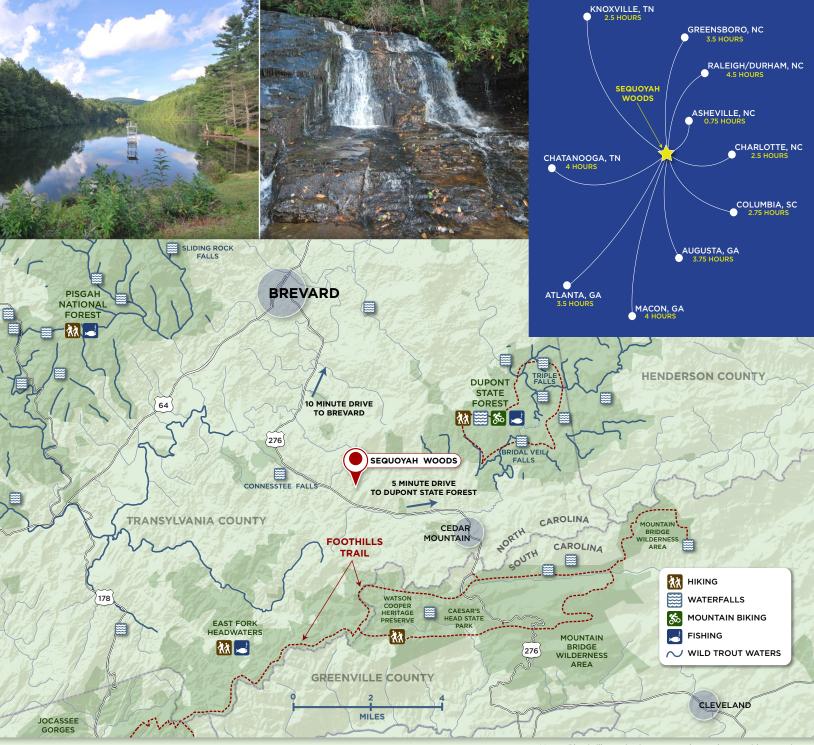

## **SEQUOYAH WOODS**

Sequoyah Woods is an established community developed around a pristine 10-acre mountain lake. Located at an elevation of more than 3,000 feet and conveniently located 10 minutes southeast of downtown Brevard, Sequoyah Woods is central to the Dupont State Forest and thousands of acres of protected land. Your new home is steps away from enjoying the arts, hiking the pathways, fishing in our lakes, biking the trails and exploring our marvelous mountains!

Community amenities include a magnificent lakeside waterfall and common area along with a canoe launch, dock and entertaining area. The private lake and common areas provide you an opportunity to hone your fishing skills; we are home to world-class fly fishing along miles of trout streams.