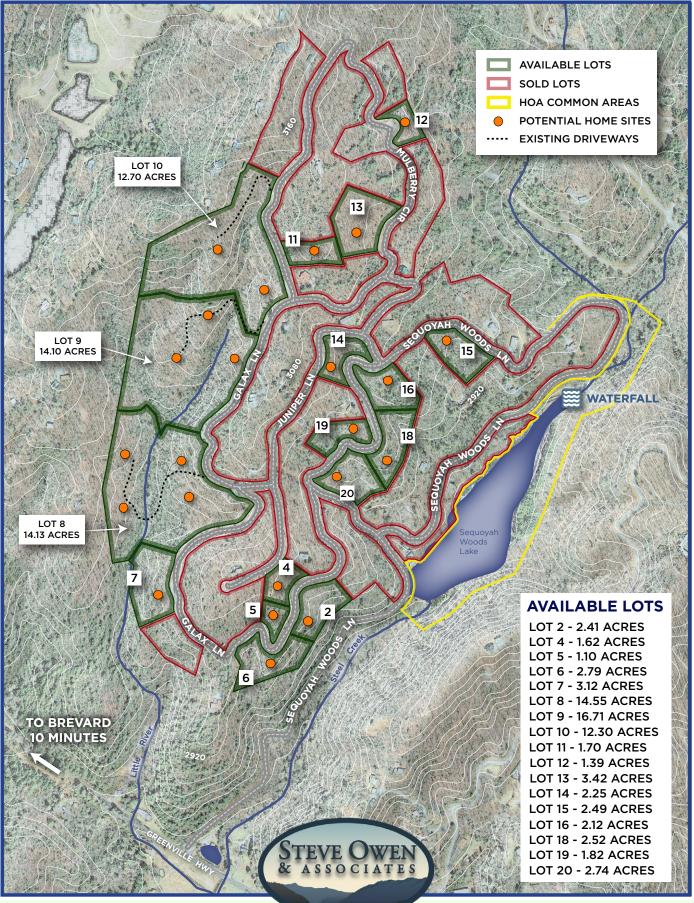

Home sites, accessed by an existing road network, are wooded and gently sloped with most offering creek and mountain views. In addition, we are pleased to offer 12+ acre private "camp" parcels situated along the Little River on the west side of the community.

Master Plan is illustrative in nature and may change without notice.

## **SEQUOYAH WOODS**

Master Plan is illustrative in nature and may change without notice.